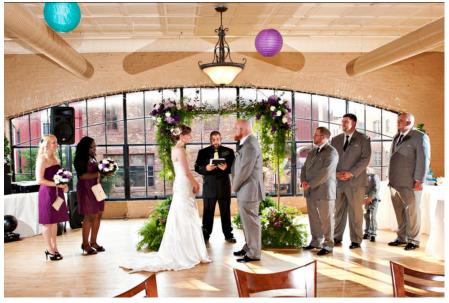

# Schindel Rohrer

Located in Downtown Hagerstown, The Schindel Rohrer Ballroom is a spectacular event venue in Western Maryland. Our venue is nestled in the historic Schindel-Rohrer building which used to serve as a full service hardware store. With over 4,000 square feet of open space, our reception site is able to accommodate up to 130 guests.